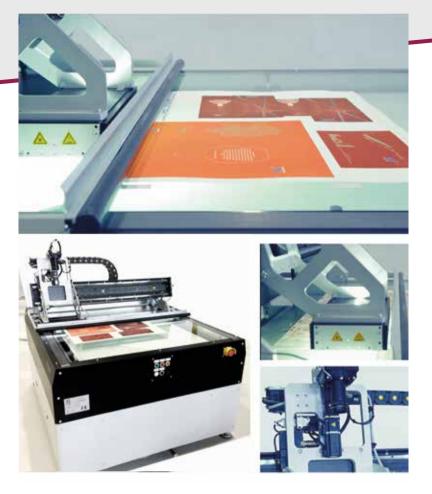

# **CONFORMITY VALIDATION** AND QUALITYCHECKING BY SAMPLING FOR **CONVERTING PROCESSES**

Optical quality control and measurement equipment for flat products of various converting process such as high security paper & printing, hologram, fabrics or printed electronics

- Linescan camera to acquire a continuous image of the product
- Image acquisition at standard 600 DPI and up to 2400 DPI

- Multispectral acquisition conditions customizable according to type of product
- IR transmission lightning
- Top and/or bottom R G B, IR and UV lightning

- Encoder for image acquisition and mechanics synchronization
- Glass plate, 1mx1m
- 2 high precision Linear axes X, y with optional Z compensation to motorize the scan of the sheet in approximately 1 min