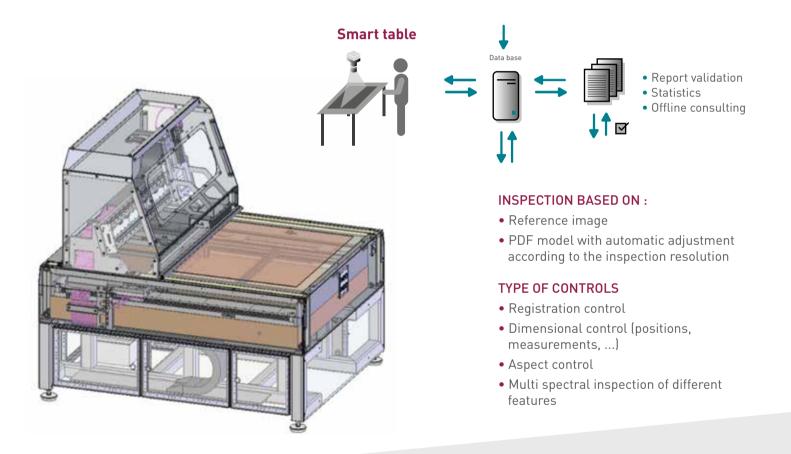

- Linescan camera to acquire a continuous image of the product
- Image acquisition at standard 600 DPI and up to 2400 DPI

- Multispectral acquisition conditions customizable according to type of product
- IR transmission lightning
- Top and/or bottom R G B, IR and UV lightning

- Encoder for image acquisition and mechanics synchronization
- Glass plate, 1mx1m
- 2 high precision Linear axes X, y with optional Z compensation to motorize the scan of the sheet in approximately 1 min

### Inspection algorithms

- Learning procedure allows to build open "inspection scenario"
- The learning mask can be downloaded in .dxf or .pdf format and compared to the selected ROI area.
- Inspection: all features can be inspected in terms of absolute and relative position, size, quality (e.g. over print excess of ink, under print lack of ink, ...)
- Post processing analyses of all inspected sheets "Report Manager". The full report will be stored in database and it can be browsed with the Report software