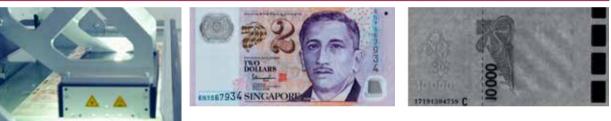

SECURITY PRINTING

 $\triangle$   $\triangle$ 

HOLOGRAM

- Linescan camera to acquire a continuous image of the product
- Image acquisition at standard 600 DPI and up to 2400 DPI

- Multispectral acquisition conditions customizable according to type of product
- IR transmission lightning
- Top and/or bottom R G B, IR and UV lightning

- Encoder for image acquisition and mechanics synchronization
- Glass plate, 1mx1m
- 2 high precision Linear axes X, y with optional Z compensation to motorize the scan of the sheet in approximately 1 min