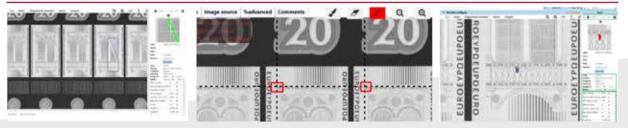

#### Inspection and measurement software

• One sheet' side and transmission inspection: manage scanning, inspection and learning, including visualization tools as zoom and defect browsing

### Inspection algorithms

- Learning procedure allows to build open "inspection scenario"
- The learning mask can be downloaded in .dxf or .pdf format and compared to the selected ROI area.
- Inspection: all features can be inspected in terms of absolute and relative position, size, quality (e.g. over print excess of ink, under print lack of ink, ...)
- Post processing analyses of all inspected sheets "Report Manager". The full report will be stored in database and it can be browsed with the Report software