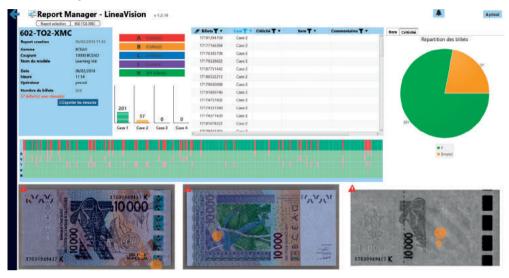

### HOW

Camera based solutions of high resolution analysis. Main benefits are:

- Modularity, allowing the integration of quality control of new security features
- **Higher speed**, reducing the batch validation time from several days to a few hours
- Reliability, based on NOT SUBJECTIVE control