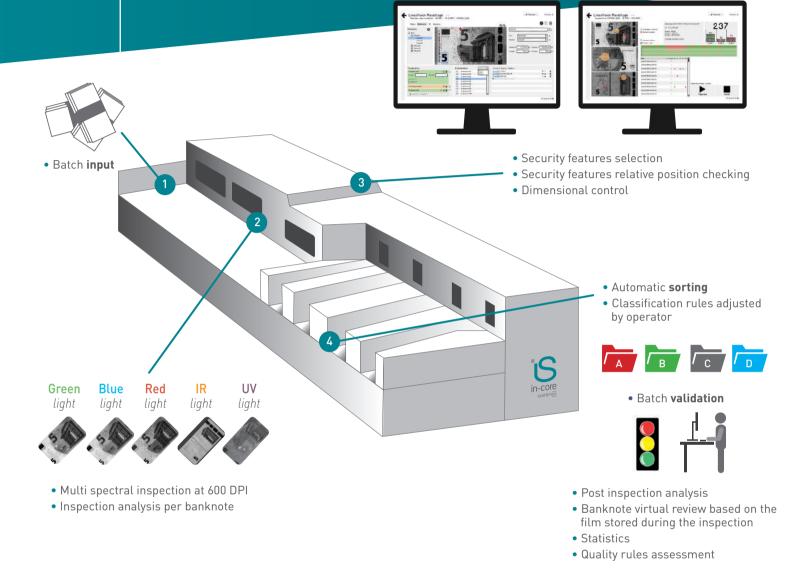

### HOW

Camera based solutions of high resolution analysis. Main benefits are:

- Modularity, allowing the integration of quality control of new security features
- **Higher speed**, reducing the batch validation time from several days to a few hours
- Reliability, based on NOT SUBJECTIVE control

### **Batch analysis**

**Transmission IR** 

**Intaglio printing** 

**Numbering inspection** 

See-through number printing

**OVMI** printing

Offset printing