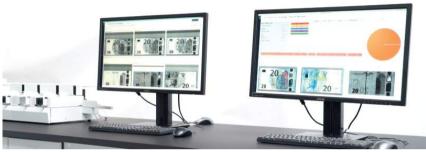

### HOW

Camera based solutions of high resolution analysis. Main benefits are:

- Modularity, allowing the integration of quality control of new security features
- **Higher speed**, reducing the batch validation time from several days to a few hours
- Reliability, based on NOT SUBJECTIVE control

### **Batch analysis**

**Transmission IR** 

**Intaglio printing** 

**Numbering inspection** 

See-through number printing

**OVMI** printing

Offset printing