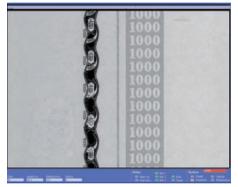

### Security thread

- Position
- Side insertion
- Stretching

### Windowed thread

- Window size & shape
- Bridges
- Registry