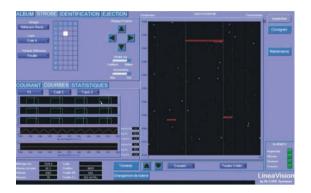

# User-friendly interface / Graphic User Interface

## Live display of detected defects and measurements

- Real time position variations for each feature
- Fluctuation statistics for each feature
- Defect density management
- Sheet tracking
- SOutput action

### Strobe screen

- Full resolution display of selected area
- Feature selection