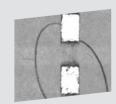

### Security thread

- Position
- Side insertion
- Stretching

### Windowed thread

- Window size & shape
- Bridges
- Registry