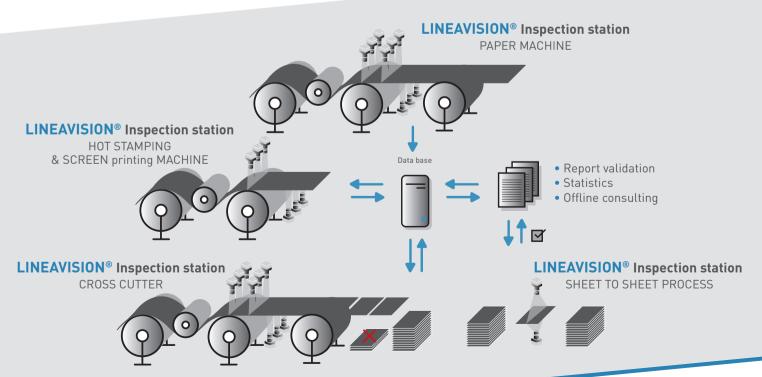

# Paper machine

- Wet end: insertion of security thread control (registration, flip)
- Dry end: position and quality control of all security elements
   & paper quality inspection

# Hot stamping machine

Position and quality of prints and stamps

# **Cross cutter**

Sheet sorting strategy

Full traceability from paper to Security document Rejection ratio adjustment at each step