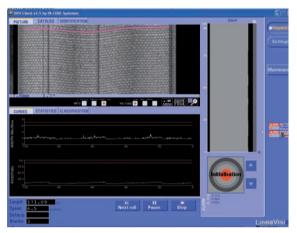

## User-friendly interface / Graphic User Interface

• Live display of detected defects & measurements

- Inspection report of full width or per slit
- Automatic quality rules assessment on running surfaces
- Output actions
- Customized defect log