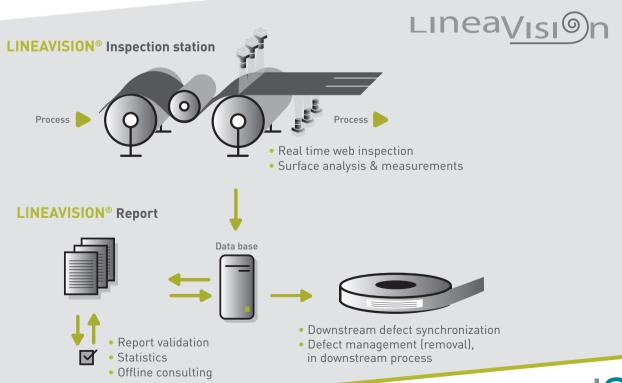

ON-LINE AUTOMATIC SURFACE INSPECTION & MEASUREMENTS

## User-friendly interface / Graphic User Interface

• Live display of detected defects & measurements

- Inspection report of full width or per slit
- Automatic quality rules assessment on running surfaces
- Output actions
- Customized defect log