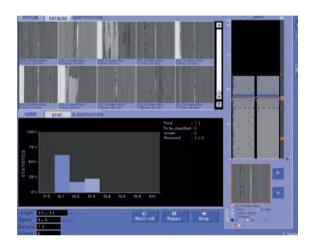

## User-friendly interface / Graphic User Interface

• Live display of detected defects & measurements

- Inspection report of full width or per slit
- Automatic quality rules assessment on running surfaces
- Output actions
- Customized defect log